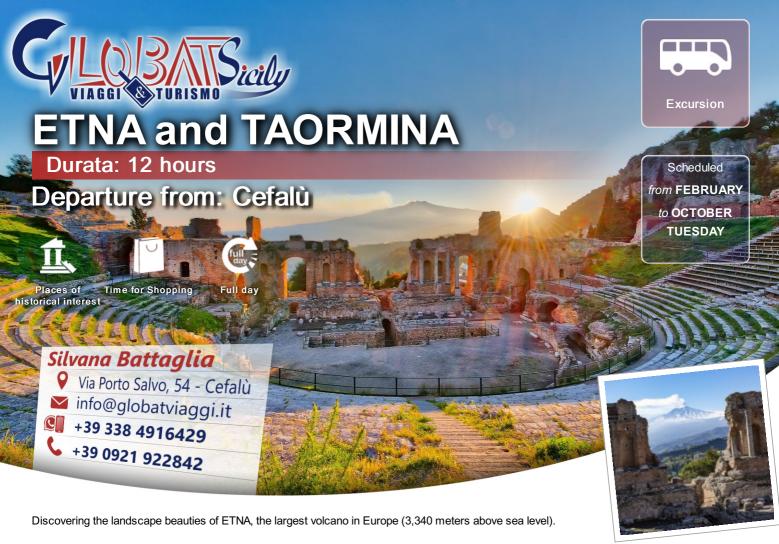

## **Excursion program**

At 07h00 \* am departure from Cefalu' at the railway station or your hotel where you stay overnight. Visit of ETNA, the highest volcano in Europe (3,340 meters). Arrival at ETNASUD, Sapienza Refuge for 10.00 am with an altitude of 1,900 meters. Free time and possibility to climb up to 3,000 meters above sea level (cable car + 4 x 4 off-road vehicle) with mountain guides (duration 2 hours). Transfer to TAORMINA, pearl of the Mediterranean, suspended like a flowered balcony on the Ionian Sea overlooking the Bay of Giardini Naxos. Visit with your tour guide of Taormina to visit its renowned historic center: Palazzo Corvaja, Greek Theater (extra and optional ticket) and the belvedere, where we admire the famous ISOLA BELLA.

Free time for shopping, main street of the historic center: Corso Umberto.

At 4h30 pm Meeting at Porta Messina with your tour guide and return to Cefalu'.

Expected return to Cefalu 'at 7h00 pm PRICE: Euro 65.00 per person

The price includes: the GT coach trip, licensed tour guide in Taormina and return to Cefalu'.

The price does not include: the trip on the cable car and jeep, the mountain guide, walking tour with a mountain guide, entrance ticket to the Greek Theater.